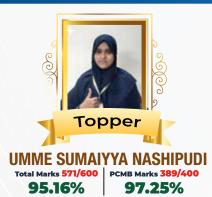

#### **Our Toppers 2023 PUC II Science**

shireen R Taha 87.83 %

T Fathima 86.83 %

amoinuddin Kr 86.67 %

85.33 %

83.50 %

miya Navalgu **86.17** %