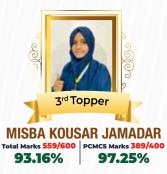

#### **Our Toppers 2023 PUC II Science**

shireen R Taha 87.83 %

T Fathima 86.83 %

amoinuddin Kr 86.67 %

85.33 %

83.50 %

miya Navalgu **86.17** %